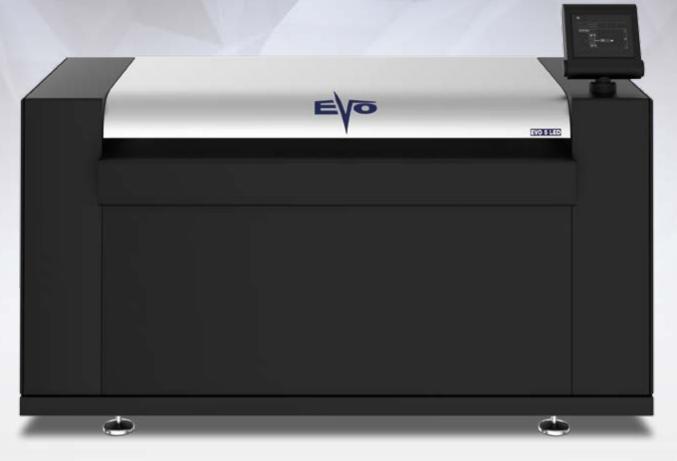

## **Evo5 Exposure Led**

The EVO E LED is a revolutionary exposure unit (patent pending) designed utilising "state of the art" high output LED technology to simultaneously back and main expose any digital plate. This technology with such outstanding performances is unique in the market, available only from Vianord R&D. It will be available during the first quarter of 2015. Capable of exposing any plate up to 1320mm/52"in width and any thickness.

Stand alone" unit for the moment, it will be soon implemented and available in the automatic version to upgrade any Easy to Plate configuration.