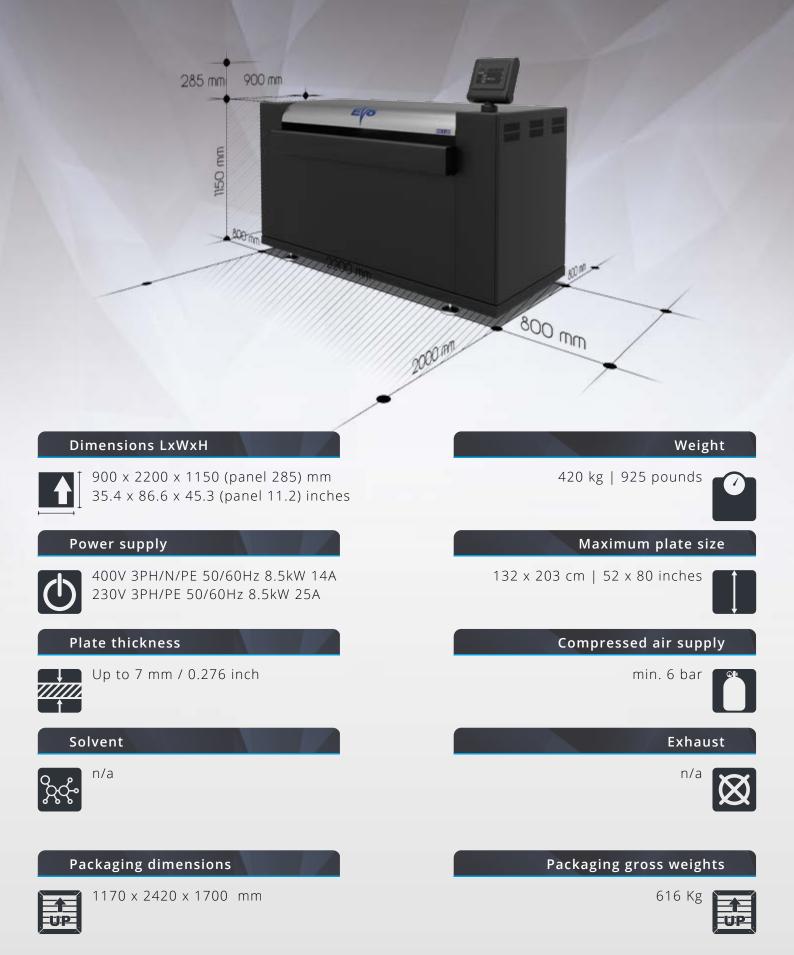

## **Evo5 Exposure Led**

The EVO E LED is a revolutionary exposure unit (patent pending) designed utilising "state of the art" high output LED technology to simultaneously back and main expose any digital plate. This technology with such outstanding performances is unique in the market, available only from Vianord R&D. It will be available during the first quarter of 2015. Capable of exposing any plate up to 1320mm/52"in width and any thickness.