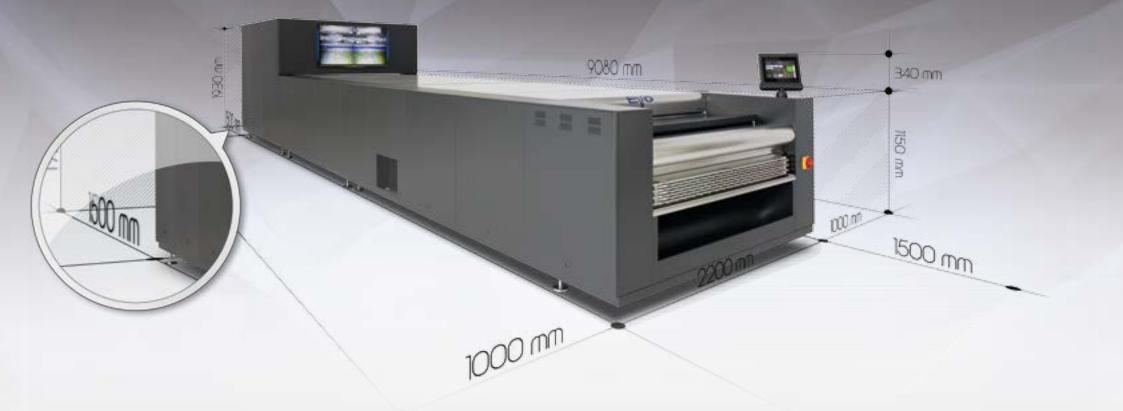

## **Dimensions LxWxH**

9080 (+150 plate exit) x 2200 x 1930 mm 357.7 x 86.6 x 76 inches

### Maximum plate size

132 x 203 cm | 52 x 80 inches