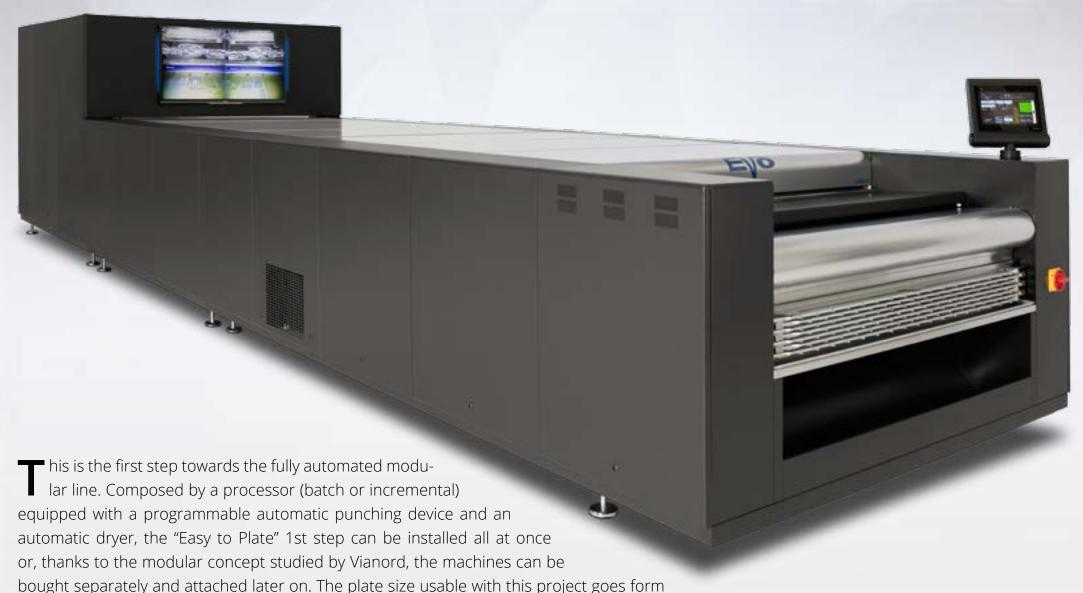

20 x 20 (8 x 8 inch) to the 132 x 203 cm (52 x 80 inch).

# easy to plate Evo5 one BP-D





## **Dimensions LxWxH**



9080 (+150 plate exit) x 2200 x 1930 mm 357.7 x 86.6 x 76 inches

## Weight



4060 kg | 8932 pounds

# Compressed air supply





2 x 140 mm Ø 600 m³/h



Exhaust

#### Power supply



400V 3PH/N/PE 50/60Hz 17kW 25A 230V 3PH/PE 50/60Hz 17kW 44A

### Maximum plate size



132 x 203 cm | 52 x 80 inches

#### Plate thickness





### Packaging dimensions: 3 crates

processor: 4580 x 2260 x 1590 mm plate exit: 2970 x 2260 x 1590 mm





#### Solvent



min solvent volume for operation: 170 lts max solvent volume for operation: 240 lts max tank volume: 260 lts solvent in & out pipes: 2 x 16 mm Ø





© 2015 Vianord. All rights reserved. The Vianord Logo®, Easy to Plate® and Evo® are registered trademarks or trademarks of Vianord Engineering SAS or its affiliates.