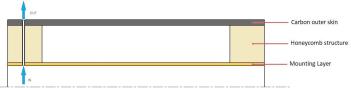

## **Technical data**

| Application                          | Pneumatic plate mounting bridge                                    |
|--------------------------------------|--------------------------------------------------------------------|
| Construction                         | High Modulous Carbon Fiber                                         |
| Ink system                           | Compatible with all Flexo inks (solvent based, water based and UV) |
| Ventilation                          | Either via mandrel (blow through) or Separate air supply           |
| <b>Tolerance on Outer Diameter</b>   | Nominal +/- 20µm                                                   |
| Tolerance on TIR                     | 20μm                                                               |
| Surface                              | Extremely durable Epoxy & technical fabrics                        |
| <b>Utilisation Temperature range</b> | 20°C to 45°C                                                       |
| Wall thickness range                 | From 16 to 100mm                                                   |
| Width range                          | From 500 to 2000mm                                                 |
| Stork Diameter range                 | From 210 to 400mm                                                  |
| Conductive                           | Fulfill ATEX 95 requirements when required                         |
| Air supply                           | 6 bars @ minimum 12l/sec                                           |
| Cleaning                             | Any solvent compatible with UV, solvent, and water-based inks      |
| Storage                              | Vertical / Horizontal indifferent                                  |
|                                      | OUT                                                                |