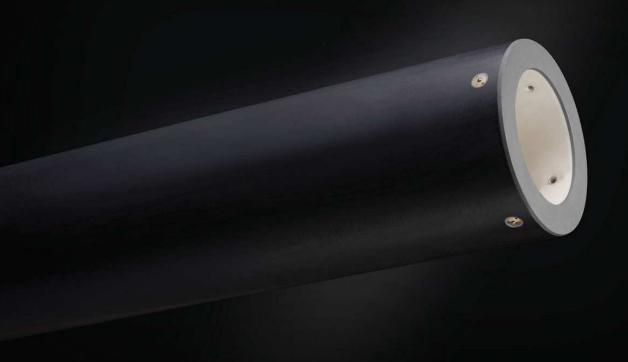

High end carbon fiber structure

Metal ring

**Ball Valves** 

## **Technical data**

| Application                          | Pneumatic plate mounting bridge                                    |
|--------------------------------------|--------------------------------------------------------------------|
| Construction                         | High Modulous Carbon Fiber                                         |
| Ink system                           | Compatible with all Flexo inks (solvent based, water based and UV) |
| Ventilation                          | Either via mandrel (blow through) or Separate air supply           |
| <b>Tolerance on Outer Diameter</b>   | Nominal +/- 20µm                                                   |
| Tolerance on TIR                     | 20μm                                                               |
| Surface                              | Extremely durable Epoxy & technical fabrics                        |
| <b>Utilisation Temperature range</b> | 20°C to 45°C                                                       |
| Wall thickness range                 | From 16 to 100mm                                                   |
| Width range                          | From 500 to 2000mm                                                 |
| Stork Diameter range                 | From 210 to 400mm                                                  |
| Conductive                           | Fulfill ATEX 95 requirements when required                         |
| Air supply                           | 6 bars @ minimum 12l/sec                                           |
| Cleaning                             | Any solvent compatible with UV, solvent, and water-based inks      |
| Storage                              | Vertical / Horizontal indifferent                                  |
|                                      | OUT                                                                |