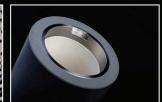

## Carbon BS Best in class Carbon Fiber Bridge



## **Carbon BS**

Features and benefits:

- Higher printing productivity thanks to structure damping properties and exceptional rigidity
- 2. Reduced weight, especially on high wall thickness
- 3. Smooth installation on press and quicker make ready thanks to design & ball valves
- 4. Durable construction



High end carbon fiber structure



Metal ring



**Ball Valves** 



## **Technical data**

| Application                          | Pneumatic plate mounting bridge                                    |
|--------------------------------------|--------------------------------------------------------------------|
| Construction                         | High Modulous Carbon Fiber                                         |
| Ink system                           | Compatible with all Flexo inks (solvent based, water based and UV) |
| Ventilation                          | Either via mandrel (blow through) or Separate air supply           |
| <b>Tolerance on Outer Diameter</b>   | Nominal +/- 20µm                                                   |
| Tolerance on TIR                     | 20μm