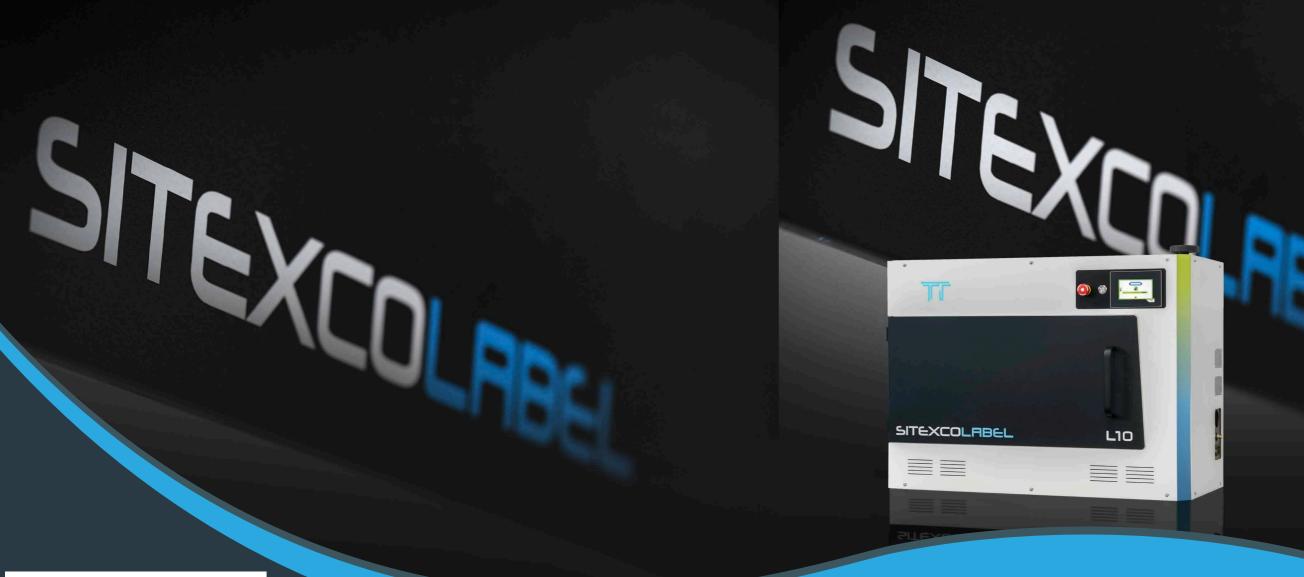

## SITEXCO LABEL: SMALL & POWERFUL

The new LABEL line follows the LOGICAL COST model and offers a simplified version that adapts better to meet demand with the best quality-price ratio.

The SITEXCO LABEL L10 is not just a smaller machine, it is a version designed exclusively for the label market that reduces features to the essentials while maintaining the safety, reliability and quality of PLUS cleaning: State-of-the-art laser technology, meeting all SITEXCO requirements.

The **SITEXCO LABEL L10** has all the features needed for optimal cleaning of narrow web anilox rolls.

This optimal quality is thanks to the fact that, like any laser cleaning system, it offers far superior cleaning at any line screen, ensures consistent print quality, recovers the volume of clogged cells, requires no consumables and generates no waste.

In addition, the SITEXCO LABEL L10 incorporates point-to-point selective cleaning technology, which prevents overlapping to ensure the safest and fastest results. The PLUS technology selective cleaning programmes ensure that the cleaning quality is excellent for all surfaces and ink types.