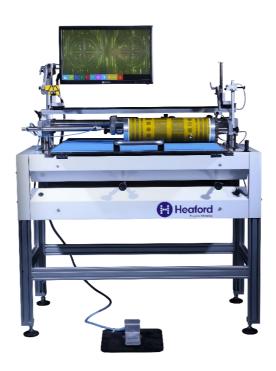

## FTS RANGE

The award-winning FTS range have become the model of choice for global label converters.

Heaford's patented game-changing design is arguably the fastest mounter on the market.

The ideal choice for label converters who want a rapid repeatable process.

- High mounting accuracy
- Minimal training required
- Extremely simple to operate
- Fast ROI

## **SPECIFICATIONS**

- Available as either a cylinder or sleeve dedicated model.
- Web widths available:
  - 500mm
  - 700mm
  - 900mm
- Repeat range 155mm up to 610mm or 876mm
- 22" touch screen colour monitor
- Laser for plate alignment
- Toolless quick change adaptors
- Two 50x digital colour cameras.