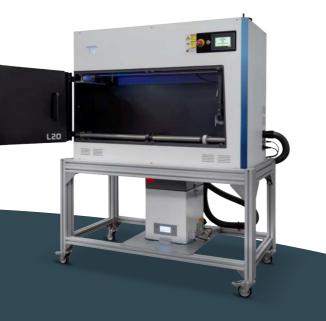

# SITEXCO LABEL

The Sitexco Label Anilox Cleaning System L20 is a laser system designed using the Sitexco PLUS innovative technology and it is specifically for narrow web printers.

- Incorporating Sitexco PLUS cutting-edge technology, it is the fastest, safest, and most cost-effective option available.
- Cleaning times are between 5 and 15 minutes.
- Improving print quality as well as production plan since the rollers continue to function as new.
- Removing gears and bearings is not necessary.
- Helping sustainability projects. It does not require water or the use of chemicals, producing no waste and reaching more efficiency in cleaning processes.
- It is still a compact machine that will deep clean any solvent, UV or water-based ink, adhesives, varnishes, and coatings.
- Sitexco laser cleaning technology is safe for the environment, safe for the operators and safe for the aniloxes.

#### **TECHNICAL DATA**

**Operation Approximate cleaning time:** Depending on roller dimensions (between 5' and 15')

**Operation:** Exceptionally simple

| DIMENSIONS |                  | TECHNICAL SPECIFICATIONS        |                 |
|------------|------------------|---------------------------------|-----------------|
| Length:    | 1.235mm / 48,62" | Maximum cleaning length:        | 850mm / 33,46"  |
| Height:    | 1.020mm / 40,16" | Maximum length of the roller:   | 1050mm / 41,34" |
| Width:     | 575mm / 22,64"   | Minimum diameter of the roller: | 35 mm / 1,38"   |
| Weight:    | 160 Kg           | Maximum diameter of the roller: | 140mm / 5,52"   |
|            |                  | Maximum weight of the roller:   | 30 Kg           |