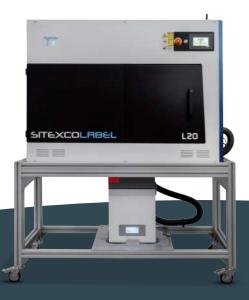

# SITEXCO LABEL

The Sitexco Label Anilox Cleaning System L20 is a laser system designed using the Sitexco PLUS innovative technology and it is specifically for narrow web printers.

- Incorporating Sitexco PLUS cutting-edge technology, it is the fastest, safest, and most cost-effective option available.
- Cleaning times are between 5 and 15 minutes.
- Improving print quality as well as production plan since the rollers continue to function as new.
- Removing gears and bearings is not necessary.
- Helping sustainability projects. It does not require water or the use of chemicals, producing no waste and reaching more efficiency in cleaning processes.
- It is still a compact machine that will deep clean any solvent, UV or water-based ink, adhesives, varnishes, and coatings.
- Sitexco laser cleaning technology is safe for the environment, safe for the operators and safe for the aniloxes.

#### **TECHNICAL DATA**

**Operation Approximate cleaning time:** Depending on roller dimensions (between 5' and 15')

**Operation:** Exceptionally simple

| DIMENSIONS |                  | TECHNICAL SPECIFICATIONS        |                 |
|------------|------------------|---------------------------------|-----------------|
| Length:    | 1.235mm / 48,62" | Maximum cleaning length:        | 850mm / 33,46"  |
| Height:    | 1.020mm / 40,16" | Maximum length of the roller:   | 1050mm / 41,34" |
| Width:     | 575mm / 22,64"   | Minimum diameter of the roller: | 35 mm / 1,38"   |
| Weight:    | 160 Kg           | Maximum diameter of the roller: | 140mm / 5,52"   |
|            |                  | Maximum weight of the roller:   | 30 Kg           |