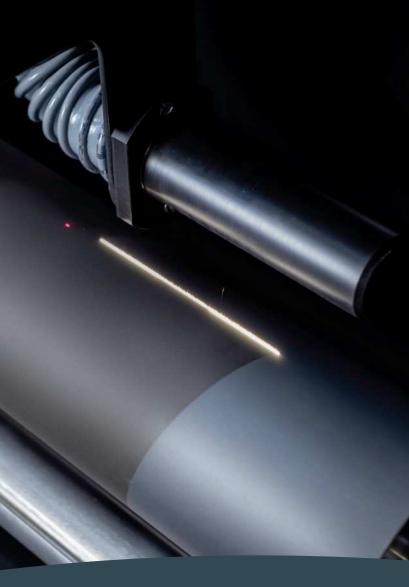

### SITEXCOLABEL LASER CLEANER FOR ANILOX ROLLS

# SITEXCO LABEL

The Sitexco Label Anilox Cleaning System L20 is a laser system designed using the Sitexco PLUS innovative technology and it is specifically for narrow web printers.

- Incorporating Sitexco PLUS cutting-edge technology, it is the fastest, safest, and most cost-effective option available.
- Cleaning times are between 5 and 15 minutes.
- Improving print quality as well as production plan since the rollers continue to function as new.
- Removing gears and bearings is not necessary.
- Helping sustainability projects. It does not require water or the use of chemicals, producing no waste and reaching more efficiency in cleaning processes.
- It is still a compact machine that will deep clean any solvent, UV or water-based ink, adhesives, varnishes, and coatings.
- Sitexco laser cleaning technology is safe for the environment, safe for the operators and safe for the aniloxes.