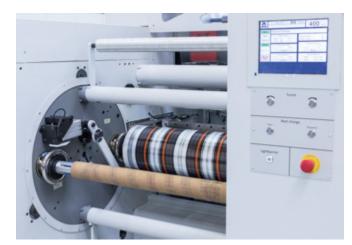

Max. Speed: 400 m/min 1300 ft/min

**No. of colors:** 8

Turret style winders: Highly productive thanks to fully automated splices at production speeds of up to 400 m/min.

Perfect printing results thanks to the proven linear slideway technology from Allstein.