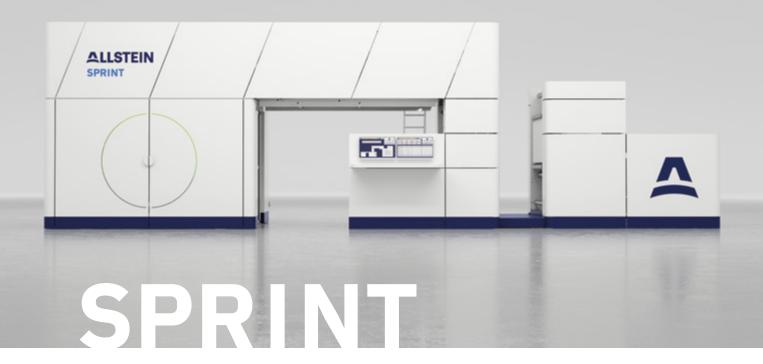

# Especially designed for the shortrun market

## **Excellent print results**

The SPRINT series offers extreme stability and rigidity from the ground up. This top performance is achieved through a solid steel base structure and the proven linear slideway technology from Allstein.

#### **Record-breaking changeover times**

Perfect accessibility to the printing units and technical solutions such as ARUN 2.0 ensure that the SPRINT is unrivalled in terms of job changeover times.

### **Compact design**

Great performance in a small space. With a footprint of less than 50 m<sup>2</sup>, the SPRINT sets new standards in the market.

**Print width:** 850 – 1.250 mm 33,5 – 49"

**Repeat range:** 300 – 800 mm 12 – 31,5"