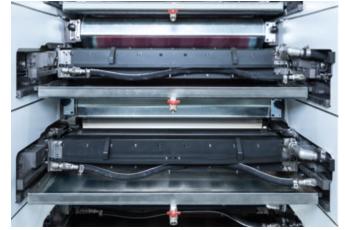

## **Excellent print results**

The SPRINT series offers extreme stability and rigidity from the ground up. This top performance is achieved through a solid steel base structure and the proven linear slideway technology from Allstein.

#### **Record-breaking changeover times**

Perfect accessibility to the printing units and technical solutions such as ARUN 2.0 ensure that the SPRINT is unrivalled in terms of job changeover times.

Minimal changeover times thanks to perfect accessibility to the printing units.

A solid design with 100 mm steel sideframes and outstanding stability as standard.