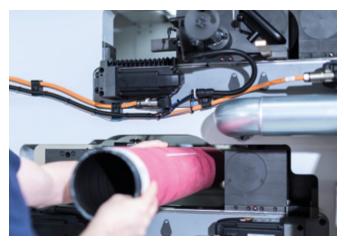

Max. Speed: 400 m/min 1300 ft/min

**No. of colors:** 8

Turret style winders: Highly productive thanks to fully automated splices at production speeds of up to 400 m/min.

Perfect printing results thanks to the proven linear slideway technology from Allstein.